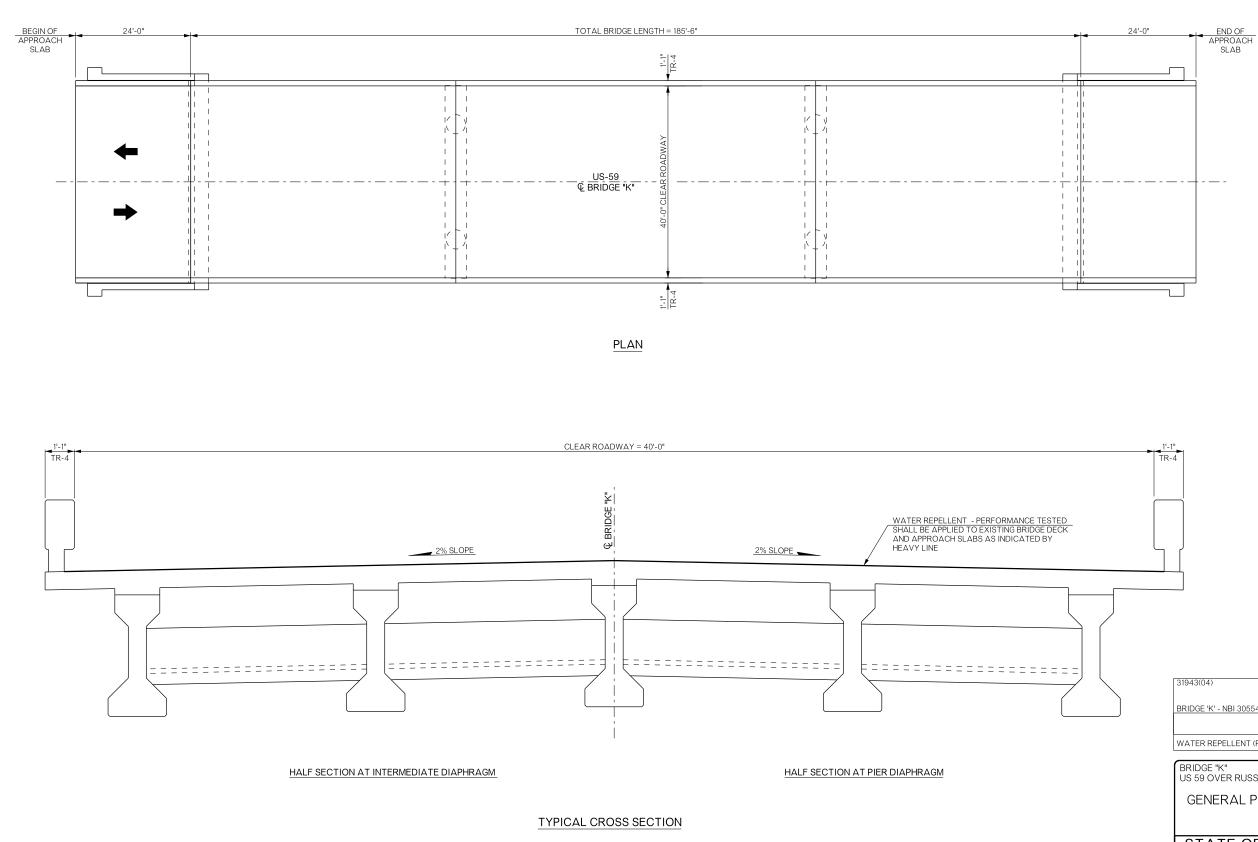

| QUANTITIES                                                                                             |      |                                   |           |       |
|--------------------------------------------------------------------------------------------------------|------|-----------------------------------|-----------|-------|
| BRIDGE 'K' - NBI 30554 US-59 OVER RUSSELL CREEK                                                        |      |                                   |           |       |
| DESCRIPTION                                                                                            | UNIT |                                   | QUANTITY  |       |
| WATER REPELLENT (PERFORMANCE TESTED)                                                                   | S.Y. |                                   | 1,058.00  |       |
|                                                                                                        |      |                                   |           |       |
| BRIDGE "K" CRAIG COUNT<br>US 59 OVER RUSSELL CREEK<br>GENERAL PLAN AND TYPICAL SECTION<br>(BRIDGE "K") |      | Design                            | N/A       | N/A   |
|                                                                                                        |      | Detail                            | DjG       | 04/16 |
|                                                                                                        |      | Check                             | KMS       | 6/16  |
|                                                                                                        |      | Squad: MAYFIELD<br>Engr.: ELYAZGI |           |       |
| STATE OF DEPARTMENT OF TRA                                                                             | NSF  | POR                               | TAT       | ION   |
| OKLAHOMA JOB PIECE NO. 31943(04)                                                                       |      |                                   | SHEET NO. | B011  |